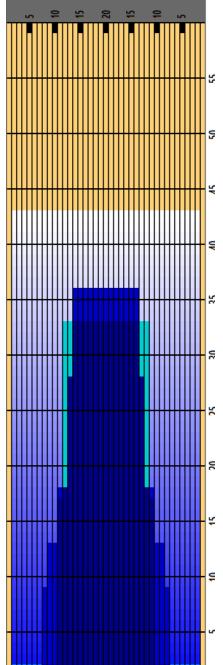

## **EP Recreation 43 NEON 50 ul**

Oil Pattern Distance Forward Oil Total 43 Reverse Brush Drop 14.5 mL Reverse Oil Total

10.4 mL

Oil Per Board Volume Oil Total 50 ul 24.9 mL

|   | START | STOP | LOADS | SPEED | CROSSED | START | END   | FEET  | T.OIL |  |
|---|-------|------|-------|-------|---------|-------|-------|-------|-------|--|
| 1 | 2L    | 2R   | 2     | 18    | 74      | 0.00  | 2.50  | 2.50  | 3700  |  |
| 2 | 11L   | 11R  | 6     | 18    | 114     | 2.50  | 17.80 | 15.30 | 5700  |  |
| 3 | 12L   | 12R  | 6     | 18    | 102     | 17.80 | 33.10 | 15.30 | 5100  |  |
| 4 | 2L    | 2R   | 0     | 22    | 0       | 33.10 | 38.00 | 4.90  | 0     |  |
| 5 | 2L    | 2R   | 0     | 26    | 0       | 38.00 | 43.00 | 5.00  | 0     |  |
|   |       |      |       |       |         |       |       |       |       |  |
|   |       |      |       |       |         |       |       |       |       |  |

|   | START | STOP | LOADS | SPEED | CROSSED | START | END   | FEET   | T.OIL |
|---|-------|------|-------|-------|---------|-------|-------|--------|-------|
| 1 | 2L    | 2R   | 0     | 26    | 0       | 43.00 | 36.00 | -7.00  | 0     |
| 2 | 14L   | 14R  | 3     | 18    | 39      | 36.00 | 28.40 | -7.60  | 1950  |
| 3 | 13L   | 13R  | 4     | 18    | 60      | 28.40 | 18.20 | -10.20 | 3000  |
| 4 | 11L   | 11R  | 2     | 18    | 38      | 18.20 | 13.10 | -5.10  | 1900  |
| 5 | 9L    | 9R   | 2     | 14    | 46      | 13.10 | 9.20  | -3.90  | 2300  |
| 6 | 8L    | 8R   | 1     | 14    | 25      | 9.20  | 7.30  | -1.90  | 1250  |
| 7 | 2L    | 2R   | 0     | 14    | 0       | 7.30  | 0.00  | -7.30  | 0     |