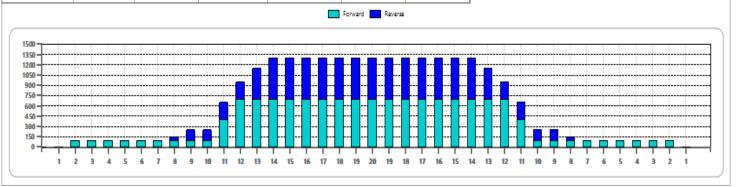

## **EP Recreation 43 NEON 50 ul**

Oil Pattern Distance Forward Oil Total 43 Reverse Brush Drop 14.5 mL Reverse Oil Total

10.4 mL

Oil Per Board Volume Oil Total 50 ul 24.9 mL

|   | START | STOP | LOADS | SPEED | CROSSED | START | END   | FEET  | T.OIL |  |
|---|-------|------|-------|-------|---------|-------|-------|-------|-------|--|
| 1 | 2L    | 2R   | 2     | 18    | 74      | 0.00  | 2.50  | 2.50  | 3700  |  |
| 2 | 11L   | 11R  | 6     | 18    | 114     | 2.50  | 17.80 | 15.30 | 5700  |  |
| 3 | 12L   | 12R  | 6     | 18    | 102     | 17.80 | 33.10 | 15.30 | 5100  |  |
| 4 | 2L    | 2R   | 0     | 22    | 0       | 33.10 | 38.00 | 4.90  | 0     |  |
| 5 | 2L    | 2R   | 0     | 26    | 0       | 38.00 | 43.00 | 5.00  | 0     |  |
|   |       |      |       |       |         |       |       |       |       |  |
|   |       |      |       |       |         |       |       |       |       |  |

|   | START | STOP | LOADS | SPEED | CROSSED | START | END   | FEET   | T.OIL |
|---|-------|------|-------|-------|---------|-------|-------|--------|-------|
| 1 | 2L    | 2R   | 0     | 26    | 0       | 43.00 | 36.00 | -7.00  | 0     |
| 2 | 14L   | 14R  | 3     | 18    | 39      | 36.00 | 28.40 | -7.60  | 1950  |
| 3 | 13L   | 13R  | 4     | 18    | 60      | 28.40 | 18.20 | -10.20 | 3000  |
| 4 | 11L   | 11R  | 2     | 18    | 38      | 18.20 | 13.10 | -5.10  | 1900  |
| 5 | 9L    | 9R   | 2     | 14    | 46      | 13.10 | 9.20  | -3.90  | 2300  |
| 6 | 8L    | 8R   | 1     | 14    | 25      | 9.20  | 7.30  | -1.90  | 1250  |
| 7 | 2L    | 2R   | 0     | 14    | 0       | 7.30  | 0.00  | -7.30  | 0     |